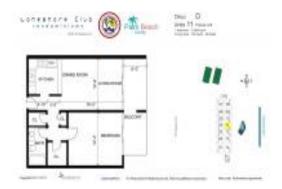

#### **Unit Information**

 MLS Number:
 RX-10969387

 Status:
 Expired

 Size:
 875 Sq ft.

 Bedrooms:
 1

Full Bathrooms: 1
Half Bathrooms: 0

Parking Spaces:

View: