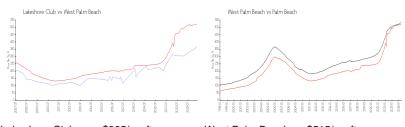

### **Market Information**

Lakeshore Club: \$365/sq. ft. West Palm Beach: \$515/sq. ft. West Palm Beach: \$476/sq. ft.