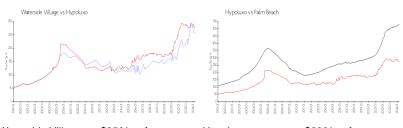

### **Market Information**

Waterside Village: \$259/sq. ft. Hypoluxo: \$280/sq. ft. Hypoluxo: \$280/sq. ft. Palm Beach: \$475/sq. ft.