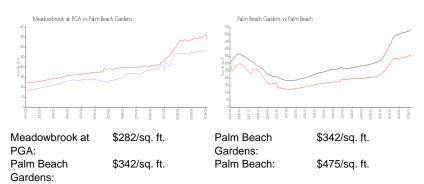

# **Inventory for Sale**

| Meadowbrook at PGA | 0% |
|--------------------|----|
| Palm Beach Gardens | 2% |
| Palm Beach         | 3% |

#### Avg. Time to Close Over Last 12 Months

| Meadowbrook at PGA | n/a     |
|--------------------|---------|
| Palm Beach Gardens | 47 days |
| Palm Beach         | 56 days |