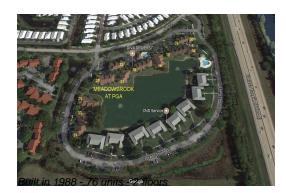

# Unit 101 Cypress Point Dr - Meadowbrook at PGA

101 Cypress Point Dr - 100-237 Cypress Point Dr, Palm Beach Gardens, FL, Palm Beach 33418

# **Building Information**

| Number of units:                         | 76 |
|------------------------------------------|----|
| Number of active listings for rent:      | 0  |
| Number of active listings for sale:      | 0  |
| Building inventory for sale:             | 0% |
| Number of sales over the last 12 months: | 4  |
| Number of sales over the last 6 months:  | 3  |
| Number of sales over the last 3 months:  | 1  |