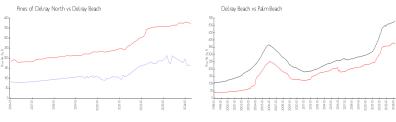

### **Market Information**

Pines of Delray North:

Delray Beach:

\$162/sq. ft. \$371/sq. ft. Delray Beach:

\$371/sq. ft.

Palm Beach:

\$475/sq. ft.