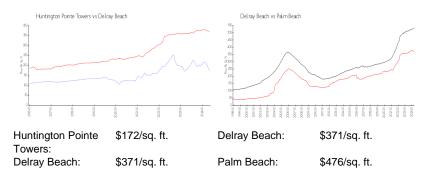

# Inventory for Sale

| Huntington Pointe Towers | 3% |
|--------------------------|----|
| Delray Beach             | 2% |
| Palm Beach               | 3% |

# Avg. Time to Close Over Last 12 Months

| Huntington Pointe Towers | 48 days |
|--------------------------|---------|
| Delray Beach             | 54 days |
| Palm Beach               | 57 days |