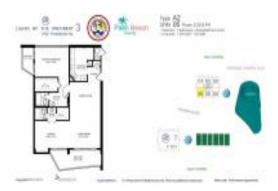

#### **Unit Information**

| MLS Number:     | RX-10969498                       |
|-----------------|-----------------------------------|
| Status:         | Active                            |
| Size:           | 1,499 Sq ft.                      |
| Bedrooms:       | 2                                 |
| Full Bathrooms: | 2                                 |
| Half Bathrooms: | 0                                 |
| Parking Spaces: | Assigned,Carport - Detached,Guest |
| View:           | Golf,Tennis                       |
| Rental Price:   | \$3,000                           |
| List PPSF:      | \$2                               |
| Valuated Price: | \$242,000                         |
| Valuated PPSF:  | \$187                             |