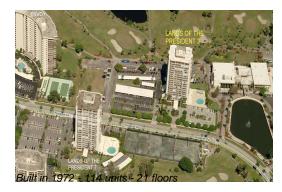

#### **Building Information**

| Number of units:                         | 114 |
|------------------------------------------|-----|
| Number of active listings for rent:      | 0   |
| Number of active listings for sale:      | 18  |
| Building inventory for sale:             | 15% |
| Number of sales over the last 12 months: | 6   |
| Number of sales over the last 6 months:  | 2   |
| Number of sales over the last 3 months:  | 1   |