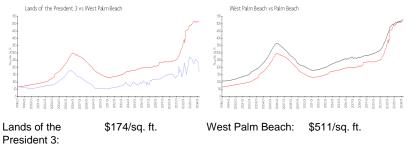

## **Market Information**

West Palm Beach: \$511/sq. ft.

| West Palm Beach: | \$511/sq. ft. |
|------------------|---------------|
| Palm Beach:      | \$475/sq. ft. |