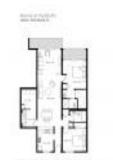

### **Unit Information**

| RX-10969511    |
|----------------|
| Active         |
| 1,385 Sq ft.   |
| 2              |
| 2              |
| 0              |
| Assigned,Guest |
| Marina         |
| \$2,700        |
| \$2            |
| \$616,000      |
| \$445          |
|                |