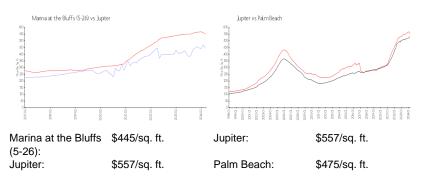

### **Unit Information**

| RX-10969511    |
|----------------|
| Active         |
| 1,385 Sq ft.   |
| 2              |
| 2              |
| 0              |
| Assigned,Guest |
| Marina         |
| \$2,700        |
| \$2            |
| \$616,000      |
| \$445          |
|                |