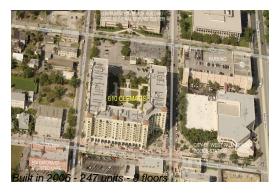

# **Building Information**

Number of units: 247
Number of active listings for rent: 13
Number of active listings for sale: 13
Building inventory for sale: 5%
Number of sales over the last 12 months: 13
Number of sales over the last 6 months: 7
Number of sales over the last 3 months: 5

## **Building Association Information**

610 Clematis 610 Clematis St West Palm Beach FL33401 (561) 209-9916

http://www.610clematisstreet.com/