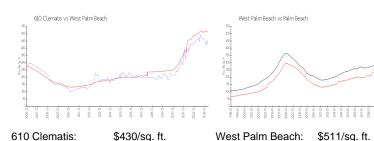

#### **Market Information**

Palm Beach:

\$475/sq. ft.

**Inventory for Sale** 

West Palm Beach:

610 Clematis 5% West Palm Beach 4% Palm Beach 3%

## Avg. Time to Close Over Last 12 Months

\$511/sq. ft.

610 Clematis 64 days West Palm Beach 52 days Palm Beach 56 days