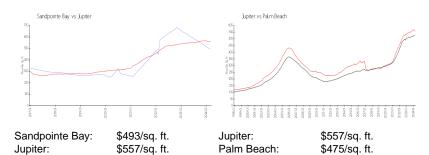

## **Inventory for Sale**

Sandpointe Bay 2%
Jupiter 3%
Palm Beach 3%

## Avg. Time to Close Over Last 12 Months

Sandpointe Bay n/a Jupiter 66 days Palm Beach 56 days