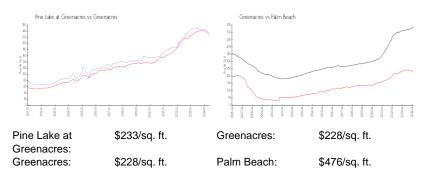

240                                |

The above valuated price is a baseline figure that does not take into account any specific renovation, upgrade, split, merge, or deterioration of the unit.

#### **Building Information**

| Number of units:                         | 78 |
|------------------------------------------|----|
| Number of active listings for rent:      | 1  |
| Number of active listings for sale:      | 0  |
| Building inventory for sale:             | 0% |
| Number of sales over the last 12 months: | 5  |
| Number of sales over the last 6 months:  | 5  |
| Number of sales over the last 3 months:  | 3  |

# **Building Association Information**

Pine Lake At Green Acres Townhome Association, I 3082 S Jog Road Greenacres, FL33467-2053 (561) 471-5399

## **Market Information**



#### **Inventory for Sale**

| Pine Lake at Greenacres | 0% |
|-------------------------|----|
| Greenacres              | 1% |
| Palm Beach              | 3% |

# Avg. Time to Close Over Last 12 Months

| Pine Lake at Greenacres | 56 days |
|-------------------------|---------|
| Greenacres              | 29 days |
| Palm Beach              | 57 days |