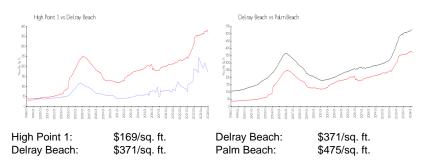

#### Inventory for Sale

| High Point 1 | 3% |
|--------------|----|
| Delray Beach | 3% |
| Palm Beach   | 3% |

High Point 1 Delray Beach Palm Beach 8 days 54 days 56 days