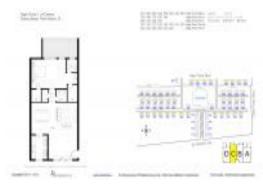

## **Unit Information**

| MLS Number:<br>Status:<br>Size:<br>Bedrooms:<br>Full Bathrooms:<br>Half Bathrooms:<br>Parking Spaces:<br>View:<br>List Price:<br>List PPSF: | RX-10969755<br>Active<br>1,122 Sq ft.<br>1<br>1<br>Assigned,Guest,Vehicle Restrictions<br>Other<br>\$141,900<br>\$126 |
|---------------------------------------------------------------------------------------------------------------------------------------------|-----------------------------------------------------------------------------------------------------------------------|
|                                                                                                                                             |                                                                                                                       |