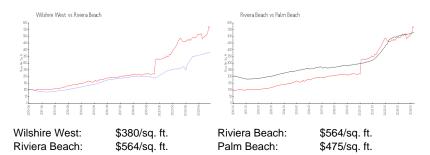

## **Inventory for Sale**

Wilshire West 3% Riviera Beach 3% Palm Beach 3%

#### Avg. Time to Close Over Last 12 Months

Wilshire West n/a Riviera Beach 79 days

Palm Beach 56 days