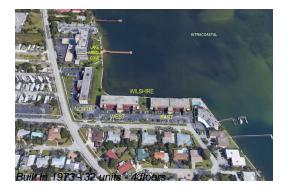

# Unit 405 - Wilshire West

405 - 410 Wilma Cir, Riviera Beach, FL, Palm Beach 33404

## **Building Information**

Number of units:32Number of active listings for rent:0Number of active listings for sale:1Building inventory for sale:3%Number of sales over the last 12 months:1Number of sales over the last 6 months:0Number of sales over the last 3 months:0