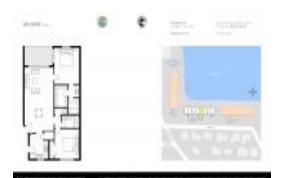

#### **Unit Information**

 MLS Number:
 RX-10969760

 Status:
 Active

 Size:
 859 Sq ft.

 Bedrooms:
 2

 Full Bathrooms:
 2

 Half Bathrooms:
 0

Parking Spaces:

View:

Intracoastal
List Price:

\$349,000

List PPSF:

\$406

Valuated Price:

\$332,000

Valuated PPSF:

\$386

The above valuated price is a baseline figure that does not take into account any specific renovation, upgrade, split, merge, or deterioration of the unit.