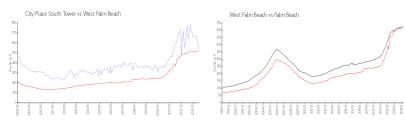

#### **Market Information**

City Place South \$536/sq. ft. West Palm Beach: \$511/sq. ft.

Tower:

West Palm Beach: \$511/sq. ft. Palm Beach: \$475/sq. ft.