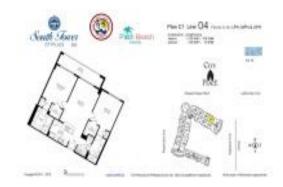

# **Unit 504 - City Place South Tower**

504 - 550 Okeechobee Blvd, West Palm Beach, FL, Palm Beach 33401

#### **Unit Information**

 MLS Number:
 RX-10969831

 Status:
 Active

 Size:
 1,335 Sq ft.

Bedrooms: 2 Full Bathrooms: 2 Half Bathrooms: 0

Parking Spaces: Assigned,Covered,Garage - Building,Guest,Valet Parking Avlbl