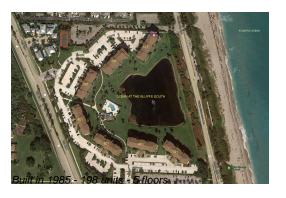

Number of units: 198 Number of active listings for rent: 0 Number of active listings for sale: 6 Building inventory for sale: 3% Number of sales over the last 12 months: Number of sales over the last 6 months: Number of sales over the last 3 months:

## **Building Association Information**

Ocean At the Bluffs South Address: 401 S Seas Dr, Jupiter, FL 33477 Phone: +1 561-746-3422

https://www.thebluffsoceansouth.com/