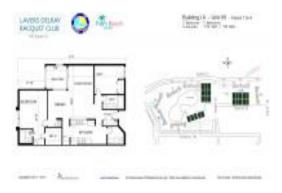

#### **Unit Information**

 MLS Number:
 RX-10969909

 Status:
 Active

 Size:
 1,247 Sq ft.

Bedrooms: 2
Full Bathrooms: 2
Half Bathrooms: 0

 Parking Spaces:
 Assigned, Guest

 View:
 Tennis

 List Price:
 \$379,900

 List PPSF:
 \$305

 Valuated Price:
 \$366,000

 Valuated PPSF:
 \$311

The above valuated price is a baseline figure that does not take into account any specific renovation, upgrade, split, merge, or deterioration of the unit.