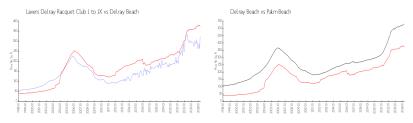

#### **Market Information**

Lavers Delray \$322/sq. ft.

Racquet Club I to IX:

Delray Beach: \$371/sq. ft.

Palm Beach: \$475/sq. ft.

\$371/sq. ft.

Delray Beach: