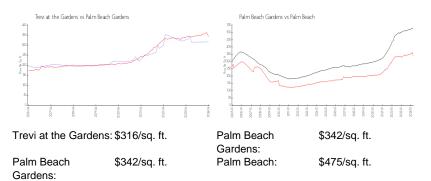

### **Inventory for Sale**

| Trevi at the Gardens | 7% |
|----------------------|----|
| Palm Beach Gardens   | 2% |

## Avg. Time to Close Over Last 12 Months

| Trevi at the Gardens | 51 days |
|----------------------|---------|
| Palm Beach Gardens   | 47 days |
| Palm Beach           | 56 days |