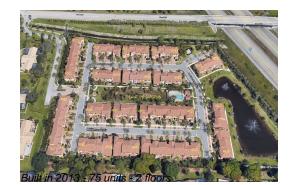

# Unit 4505 Mediterranean Cir - Trevi at the Gardens

4505 Mediterranean Cir - 4503-4683 Mediterranean Cir, Palm Beach Gardens, FL, Palm Beach 33418

### **Building Information**

| Number of units:                         | 75 |
|------------------------------------------|----|
| Number of active listings for rent:      | 0  |
| Number of active listings for sale:      | 5  |
| Building inventory for sale:             | 6% |
| Number of sales over the last 12 months: | 3  |
| Number of sales over the last 6 months:  | 1  |
| Number of sales over the last 3 months:  | 1  |
| Number of sales over the last 3 months:  | 1  |