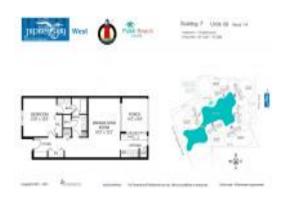

# **Unit F-208 - Jupiter Bay West**

F-208 - 353 S US Hwy 1, Jupiter, FL, Palm Beach 33477

#### **Unit Information**

MLS Number: RX-10969952 Status: Active Size: 821 Sq ft. Bedrooms: Full Bathrooms: Half Bathrooms: Parking Spaces: Open View: Lake Rental Price: \$1,900 List PPSF: \$2 Valuated Price: \$419,000