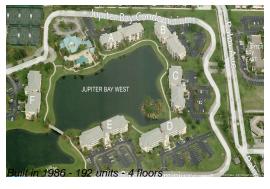

## **Building Information**

Valuated PPSF:

Number of units: 192
Number of active listings for rent: 0
Number of active listings for sale: 3
Building inventory for sale: 1%
Number of sales over the last 12 months: 9
Number of sales over the last 6 months: 6
Number of sales over the last 3 months: 2

### **Building Association Information**

Jupiter Bay Condominium Association 275 Palm Ave, Jupiter, FL 33477 (561) 746-5857

http://www.jupiterbaycondoassoc.com/id63.html