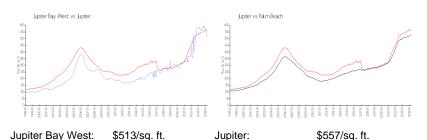

#### **Market Information**

Palm Beach:

\$475/sq. ft.

### Avg. Time to Close Over Last 12 Months

\$557/sq. ft.

Jupiter Bay West58 daysJupiter66 daysPalm Beach56 days