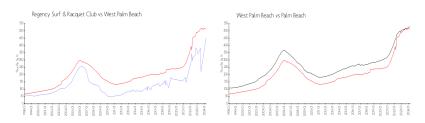

#### **Market Information**

Regency Surf & \$453/sq. ft. West Palm Beach: \$511/sq. ft.

Racquet Club:

West Palm Beach: \$511/sq. ft. Palm Beach: \$475/sq. ft.