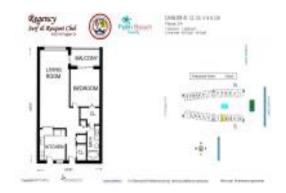

#### **Unit Information**

 MLS Number:
 RX-10969953

 Status:
 Active

 Size:
 600 Sq ft.

 Bedrooms:
 1

Bedrooms: 1
Full Bathrooms: 1
Half Bathrooms: 0

Parking Spaces: Assigned

View: Intracoastal, Marina