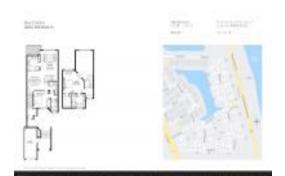

# Unit 406 Mainsail Cir - Sea Colony

406 Mainsail Cir - 101-1909 Mainsail Cir, Jupiter, FL, Palm Beach 33477

#### **Unit Information**

 MLS Number:
 RX-10970119

 Status:
 Active

 Size:
 1,624 Sq ft.

Bedrooms: 2
Full Bathrooms: 2
Half Bathrooms: 0

Parking Spaces: Driveway, Garage - Attached

 View:
 Garden,Ocean

 Rental Price:
 \$7,000