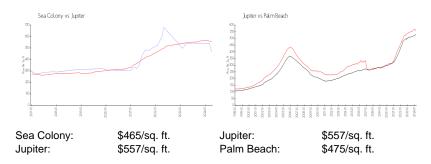

## **Market Information**

#### **Inventory for Sale**

 Sea Colony
 2%

 Jupiter
 3%

 Palm Beach
 3%

### Avg. Time to Close Over Last 12 Months

Sea Colony 67 days
Jupiter 66 days
Palm Beach 56 days