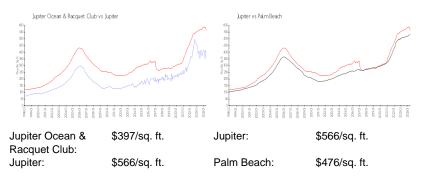

# **Inventory for Sale**

| Jupiter Ocean & Racquet Club | 6% |
|------------------------------|----|
| Jupiter                      | 3% |
| Palm Beach                   | 3% |

## Avg. Time to Close Over Last 12 Months

| Jupiter Ocean & Racquet Club | 64 days |
|------------------------------|---------|
| Jupiter                      | 67 days |
| Palm Beach                   | 57 days |