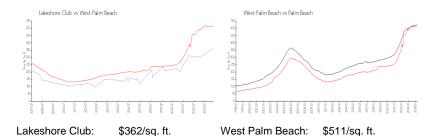

# **Market Information**

Palm Beach:

\$475/sq. ft.

Inventory for Sale

West Palm Beach:

Lakeshore Club 11% West Palm Beach 4% Palm Beach 3%

### Avg. Time to Close Over Last 12 Months

\$511/sq. ft.

Lakeshore Club 50 days West Palm Beach 52 days Palm Beach 56 days