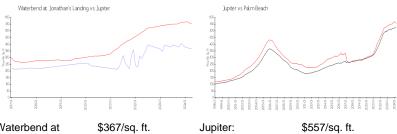

### **Market Information**

Waterbend at Jonathan's Landing:

Jupiter:

\$557/sq. ft.

Palm Beach:

\$475/sq. ft.