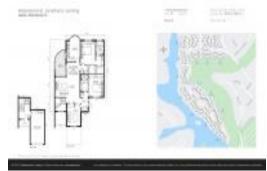

# Unit 17138 Waterbend Dr # 216 - Waterbend at Jonathan's Landing

17138 Waterbend Dr # 216 - 16885 Waterbend Dr, Jupiter, FL, Palm Beach 33477

#### **Unit Information**

 MLS Number:
 RX-10970247

 Status:
 Active

 Size:
 1,818 Sq ft.

 Bedrooms:
 2

Bedrooms: 2
Full Bathrooms: 2
Half Bathrooms: 0

Parking Spaces: Garage - Attached

 View:
 Golf