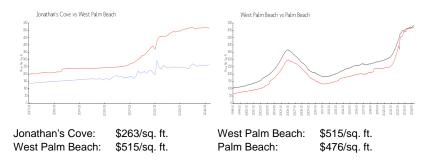

## **Market Information**

#### **Inventory for Sale**

| Jonathan's Cove | 2% |
|-----------------|----|
| West Palm Beach | 4% |
| Palm Beach      | 3% |

## Avg. Time to Close Over Last 12 Months

| Jonathan's Cove | 31 days |
|-----------------|---------|
| West Palm Beach | 53 days |
| Palm Beach      | 57 days |