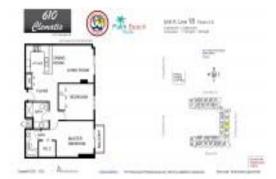

# Unit 418 - 610 Clematis

418 - 610 Clematis St, West Palm Beach, FL, Palm Beach 33401

## **Unit Information**

| MLS Number:     | RX-10970346              |
|-----------------|--------------------------|
| Status:         | Active                   |
| Size:           | 1,138 Sq ft.             |
| Bedrooms:       | 2                        |
| Full Bathrooms: | 2                        |
| Half Bathrooms: | 0                        |
| Parking Spaces: | Assigned, Under Building |
| View:           | City                     |
| Rental Price:   | \$2,950                  |
| List PPSF:      | \$3                      |
| Valuated Price: | \$506,000                |
| Valuated PPSF:  | \$445                    |