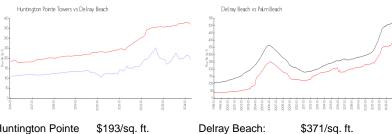

### **Market Information**

**Huntington Pointe** Towers:

Delray Beach: \$371/sq. ft. Delray Beach:

\$371/sq. ft.

Palm Beach:

\$475/sq. ft.