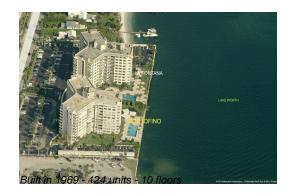

#### **Building Information**

| Number of units:                         | 124 |
|------------------------------------------|-----|
| Number of active listings for rent:      | 0   |
| Number of active listings for sale:      | 8   |
| Building inventory for sale:             | 6%  |
| Number of sales over the last 12 months: | 8   |
| Number of sales over the last 6 months:  | 6   |
| Number of sales over the last 3 months:  | 5   |

## **Building Association Information**

Portofino Condominium Apartments 2600 N Flagler Dr, West Palm Beach, FL 33407 (561) 655-3391