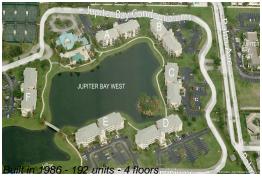

#### **Building Information**

Number of units: 192
Number of active listings for rent: 0
Number of active listings for sale: 2
Building inventory for sale: 1%
Number of sales over the last 12 months: 8
Number of sales over the last 6 months: 6
Number of sales over the last 3 months: 2