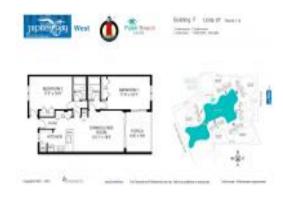

# **Unit F-407 - Jupiter Bay West**

F-407 - 353 S US Hwy 1, Jupiter, FL, Palm Beach 33477

#### **Unit Information**

 MLS Number:
 RX-10970404

 Status:
 Active

 Size:
 1,056 Sq ft.

Bedrooms: 2
Full Bathrooms: 2
Half Bathrooms: 0
Parking Spaces:

 View:
 Lake

 Rental Price:
 \$2,500

 List PPSF:
 \$2