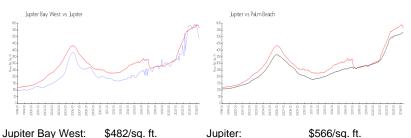

hrooms: 2
Half Bathrooms: 0
Parking Spaces:

 View:
 Lake

 Rental Price:
 \$2,500

 List PPSF:
 \$2

 Valuated Price:
 \$518,000

 Valuated PPSF:
 \$491

The above valuated price is a baseline figure that does not take into account any specific renovation, upgrade, split, merge, or deterioration of the unit.

#### **Building Information**

Number of units: 192
Number of active listings for rent: 0
Number of active listings for sale: 2
Building inventory for sale: 1%
Number of sales over the last 12 months: 8
Number of sales over the last 6 months: 6
Number of sales over the last 3 months: 2

# **Building Association Information**

Jupiter Bay Condominium Association 275 Palm Ave, Jupiter, FL 33477 (561) 746-5857

http://www.jupiterbaycondoassoc.com/id63.html

#### **Market Information**



Jupiter: \$566/sq. ft. Palm Beach: \$476/sq. ft.

# **Inventory for Sale**

Jupiter Bay West1%Jupiter3%Palm Beach3%

# Avg. Time to Close Over Last 12 Months

Jupiter Bay West58 daysJupiter66 daysPalm Beach57 days