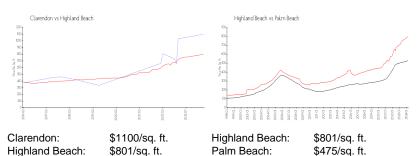

## **Inventory for Sale**

Clarendon 7% Highland Beach 3% Palm Beach 3%

# Avg. Time to Close Over Last 12 Months

Clarendon 104 days Highland Beach 70 days Palm Beach 56 days