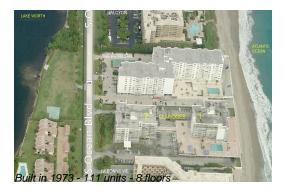

#### **Building Information**

Number of units: 111
Number of active listings for rent: 0
Number of active listings for sale: 4
Building inventory for sale: 3%
Number of sales over the last 12 months: 4
Number of sales over the last 6 months: 4
Number of sales over the last 3 months: 3