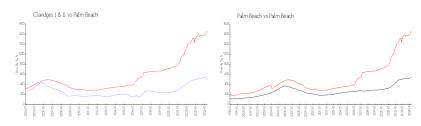

### **Market Information**

Claridges I & II: \$495/sq. ft. Palm Beach: \$1459/sq. ft. Palm Beach: \$1459/sq. ft. Palm Beach: \$475/sq. ft.