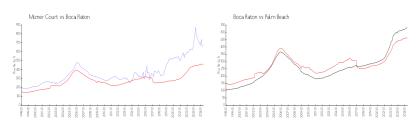

### **Market Information**

\$456/sq. ft. Mizner Court: Boca Raton: \$669/sq. ft. Boca Raton: \$456/sq. ft. Palm Beach: \$476/sq. ft.