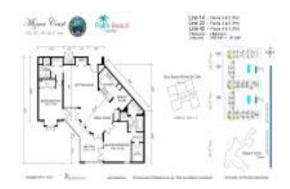

#### **Unit Information**

MLS Number: RX-10970548 Status: Active Size: 1,840 Sq ft.

Bedrooms: 2 Full Bathrooms: 2 Half Bathrooms: 0

Assigned, Covered, Garage -Parking Spaces:

Building, Guest View: Garden,Other \$9,000 Rental Price: List PPSF: \$5 Valuated Price: \$822,000 Valuated PPSF: