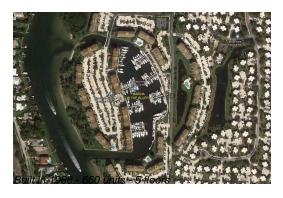

The above valuated price is a baseline figure that does not take into account any specific renovation, upgrade, split, merge, or deterioration of the unit.

660 Number of units: Number of active listings for rent: 0 Number of active listings for sale: 20 Building inventory for sale: 3% Number of sales over the last 12 months: 25 Number of sales over the last 6 months: 17 Number of sales over the last 3 months:

#### **Building Association Information**

Marina At the Bluffs Condo Association

Address: 801 Seafarer Cir, Jupiter, FL 33477

Phone: +1 561-624-7967

561-627-6497

https://marinabluffs.com/