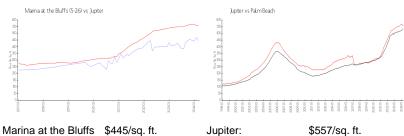

### **Market Information**

(5-26):

Jupiter: \$557/sq. ft.

Palm Beach: \$475/sq. ft.