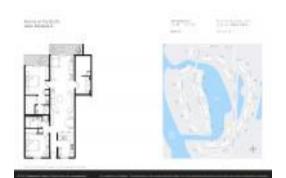

#### **Unit Information**

MLS Number: RX-10970555 Status: Active 1,385 Sq ft. Size: Bedrooms: 2

Full Bathrooms: 2 Half Bathrooms: 0

Parking Spaces: Assigned, Guest View: Intracoastal, Marina

List Price: \$740,000 List PPSF: \$534 Valuated Price: \$622,000 Valuated PPSF: \$449