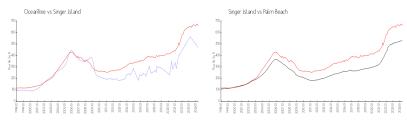

#### **Market Information**

OceanTree: \$470/sq. ft. Singer Island: \$660/sq. ft. Singer Island: \$476/sq. ft. Palm Beach: \$476/sq. ft.