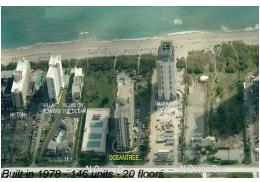

### **Building Information**

Number of units: 146
Number of active listings for rent: 7
Number of active listings for sale: 9
Building inventory for sale: 6%
Number of sales over the last 12 months: 6
Number of sales over the last 6 months: 3
Number of sales over the last 3 months: 2