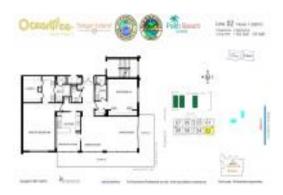

# Unit 402 - OceanTree

402 - 3400 N Ocean Dr, Singer Island, FL, Palm Beach 33404

#### **Unit Information**

 MLS Number:
 RX-10970557

 Status:
 Active

 Size:
 2,103 Sq ft.

 Bedrooms:
 2

Full Bathrooms: 2
Half Bathrooms: 1

Parking Spaces: Assigned, Garage - Building, Guest

View: Garden,Ocean,Pool