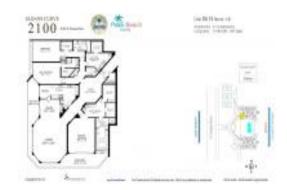

# Unit 605-N - 2100 at Sloans Curve

605-N - 2100 S Ocean Blvd, Palm Beach, FL, Palm Beach 33480

#### **Unit Information**

 MLS Number:
 RX-10970567

 Status:
 Active

 Size:
 3,264 Sq ft.

 Bedrooms:
 3

Full Bathrooms: 3
Half Bathrooms: 1

Parking Spaces: Assigned, Garage - Building, Under

Building, Vehicle Restrictions Intracoastal, Ocean, Pool