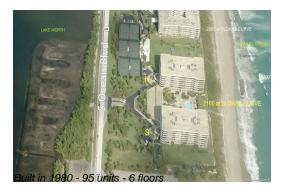

## **Building Information**

Number of units: 95
Number of active listings for rent: 0
Number of active listings for sale: 1
Building inventory for sale: 1%
Number of sales over the last 12 months: 0
Number of sales over the last 6 months: 0
Number of sales over the last 3 months: 0