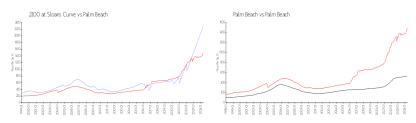

#### **Market Information**

2100 at Sloans \$2289/sq. ft. Palm Beach: \$1493/sq. ft.

Curve:

Palm Beach: \$1493/sq. ft. Palm Beach: \$476/sq. ft.

## Avg. Time to Close Over Last 12 Months

2100 at Sloans Curve 13 days Palm Beach 81 days Palm Beach 57 days