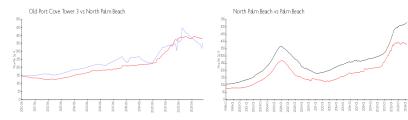

## Unit T-31 - Old Port Cove Tower 3

T-31 - 120-126 Lakeshore Dr, North Palm Beach, FL, Palm Beach 33408

#### **Unit Information**

MLS Number: RX-10970601 Status: Active Under Contract

Size: 1,598 Sq ft.

Bedrooms: 2
Full Bathrooms: 2
Half Bathrooms: 0

Parking Spaces:
View:
Lagoon,Marina
List Price:
\$389,000
List PPSF:
\$243
Valuated Price:
\$528,000
Valuated PPSF:
\$371