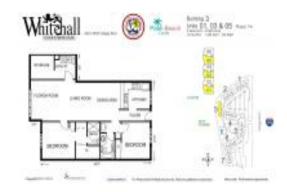

#### **Unit Information**

 MLS Number:
 RX-10970627

 Status:
 Pending

 Size:
 1,437 Sq ft.

Bedrooms: 2 Full Bathrooms: 2 Half Bathrooms: 0

Parking Spaces: Vehicle Restrictions

View:

 Rental Price:
 \$1,895