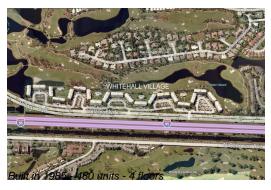

#### **Building Information**

Number of units: 480
Number of active listings for rent: 13
Number of active listings for sale: 12
Building inventory for sale: 2%
Number of sales over the last 12 months: 33
Number of sales over the last 6 months: 12
Number of sales over the last 3 months: 10