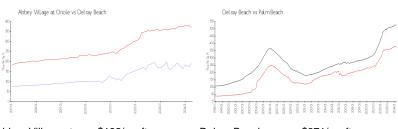

#### **Market Information**

Abbey Village at \$192/sq. ft. Delray Beach: \$371/sq. ft.

Oriole:

Delray Beach: \$371/sq. ft. Palm Beach: \$475/sq. ft.