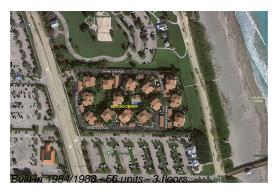

### **Building Information**

Number of units: 56 Number of active listings for rent: 0 Number of active listings for sale: 4 Building inventory for sale: 7% Number of sales over the last 12 months: 0 Number of sales over the last 6 months: Number of sales over the last 3 months: