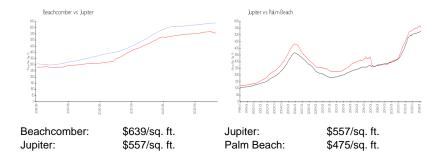

t PPSF: \$998 Valuated Price: \$1,627,000 Valuated PPSF: \$740

The above valuated price is a baseline figure that does not take into account any specific renovation, upgrade, split, merge, or deterioration of the unit.

### **Building Information**

Number of units: 56 Number of active listings for rent: 0 Number of active listings for sale: 4 Building inventory for sale: 7% Number of sales over the last 12 months: 0 Number of sales over the last 6 months: Number of sales over the last 3 months:

### **Building Association Information**

The Beachcomber Condominium Association Inc. c/o Sea Breeze Community Management Services, Inc. 4227 Northlake Boulevard Palm Beach Gardens, FL. 33410 Phone: Tel: (561) 626?0917

Fax: (561) 626?7143

http://www.seabreezecms.com

# **Market Information**



#### **Inventory for Sale**

Beachcomber 7% Jupiter 3% Palm Beach

## Avg. Time to Close Over Last 12 Months





Beachcomber 9 days
Jupiter 66 days
Palm Beach 56 days