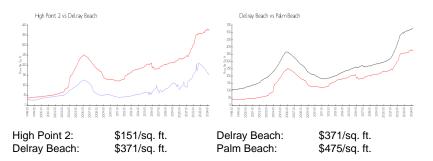

## Inventory for Sale

High Point 2

| Delray Beach | 3% |
|--------------|----|
| Palm Beach   | 3% |

# Avg. Time to Close Over Last 12 Months

| High Point 2 | 57 days |
|--------------|---------|
| Delray Beach | 54 days |
| Palm Beach   | 56 days |