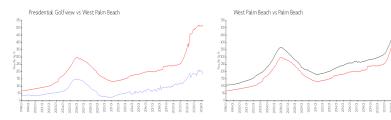

### **Market Information**

Presidential Golfview: West Palm Beach:

\$511/sq. ft.

\$180/sq. ft.

West Palm Beach:

\$511/sq. ft.

Palm Beach:

\$475/sq. ft.