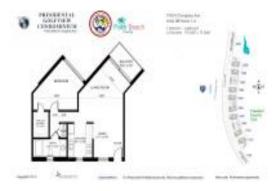

## Unit 1750 N Congress Ave # 304 - Presidential **Golfview**

1750 N Congress Ave # 304 - 1700 N Congress Ave, West Palm Beach, FL, Palm Beach 33401

#### **Unit Information**

RX-10970774 MLS Number: Status: Pendina 775 Sq ft. Size:

Bedrooms: 1 Full Bathrooms: 0 Half Bathrooms:

Parking Spaces:

View:

Rental Price: \$1,550 List PPSF: \$2 Valuated Price: \$140,000 Valuated PPSF: \$181