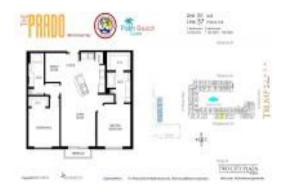

#### **Unit Information**

 MLS Number:
 RX-10970806

 Status:
 Active

 Size:
 1,114 Sq ft.

 Bedrooms:
 2

Bedrooms: 2
Full Bathrooms: 2
Half Bathrooms: 0

Parking Spaces:

View:

 Rental Price:
 \$3,850

 List PPSF:
 \$3

 Valuated Price:
 \$542,000

 Valuated PPSF:
 \$474

The above valuated price is a baseline figure that does not take into account any specific renovation, upgrade, split, merge, or deterioration of the unit.