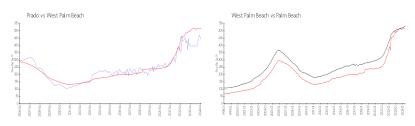

# **Market Information**

Prado: \$444/sq. ft. West Palm Beach: \$515/sq. ft. West Palm Beach: \$476/sq. ft. Palm Beach: \$476/sq. ft.

### **Inventory for Sale**

Prado 2% West Palm Beach 4% Palm Beach 3%

#### Avg. Time to Close Over Last 12 Months

Prado 57 days West Palm Beach 53 days Palm Beach 57 days