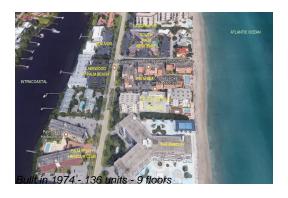

# Unit 910 - Le Chateau Royal

910 - 3540 S Ocean Blvd, South Palm Beach, FL, Palm Beach 33480

#### **Building Information**

Number of units: 136 Number of active listings for rent: 0 Number of active listings for sale: 10 Building inventory for sale: 7% Number of sales over the last 12 months: Number of sales over the last 6 months: Number of sales over the last 3 months: