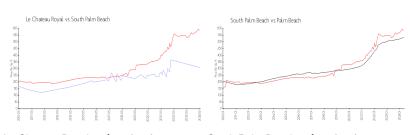

# **Market Information**

Le Chateau Royal: \$308/sq. ft. South Palm Beach: \$586/sq. ft. South Palm Beach: \$586/sq. ft. Palm Beach: \$476/sq. ft.

## **Inventory for Sale**

Le Chateau Royal 7% South Palm Beach 6% Palm Beach 3%

## Avg. Time to Close Over Last 12 Months

Le Chateau Royal 75 days South Palm Beach 74 days Palm Beach 57 days