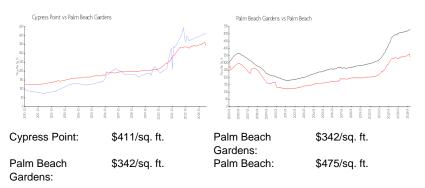

## **Market Information**

#### **Inventory for Sale**

| Cypress Point      | 0% |
|--------------------|----|
| Palm Beach Gardens | 2% |
| Palm Beach         | 3% |

Avg. Time to Close Over Last 12 Months

Cypress Point Palm Beach Gardens Palm Beach 44 days 47 days 56 days