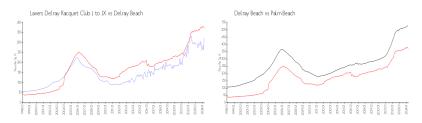

#### **Market Information**

Delray Beach:

\$371/sq. ft.

Lavers Delray \$322/sq. ft.

Racquet Club I to IX:

Delray Beach: \$371/sq. ft. Palm Beach: \$475/sq. ft.