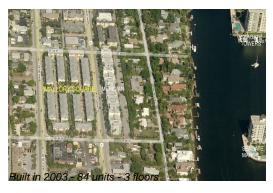

#### **Building Information**

Number of units:84Number of active listings for rent:5Number of active listings for sale:1Building inventory for sale:1%Number of sales over the last 12 months:3Number of sales over the last 6 months:1Number of sales over the last 3 months:0