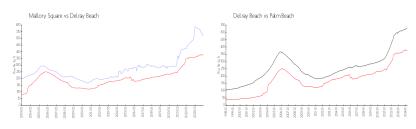

#### **Market Information**

Mallory Square: \$519/sq. ft. Delray Beach: \$371/sq. ft.

Delray Beach: \$371/sq. ft. Palm Beach: \$475/sq. ft.