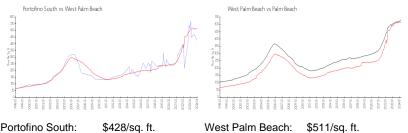

#### **Market Information**

| Portofino South: | \$428/sq. ft. | West Palm Beach: | \$511/sq. ft. |
|------------------|---------------|------------------|---------------|
| West Palm Beach: | \$511/sq. ft. | Palm Beach:      | \$475/sq. ft. |