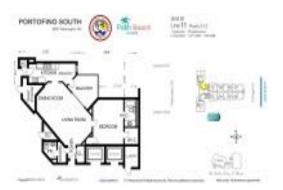

# Unit 211 - Portofino South

211 - 3800 Washington Rd, West Palm Beach, FL, Palm Beach 33405

RX-10971039 Active 1,077 Sq ft. 1 1 Assigned,Guest Garden,Intracoastal \$525,000 \$487 \$404,000 \$375

The above valuated price is a baseline figure that does not take into account any specific renovation, upgrade, split, merge, or deterioration of the unit.