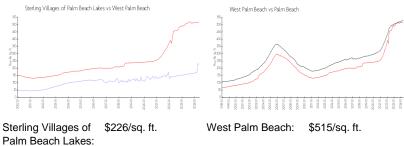

## **Market Information**

| i ann Boadh Eanoo. |               |
|--------------------|---------------|
| West Palm Beach:   | \$515/sq. ft. |

Palm Beach: \$476/sq. ft.