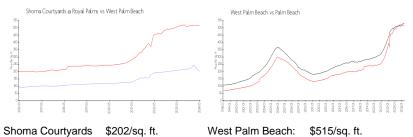

#### **Market Information**

Shoma Courtyards \$202/sq. ft.

@ Royal Palms:

West Palm Beach: \$515/sq. ft. Palm Beach: \$476/sq. ft.