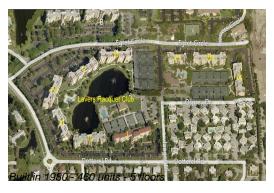

### **Building Information**

Number of units: 460
Number of active listings for rent: 16
Number of active listings for sale: 16
Building inventory for sale: 3%
Number of sales over the last 12 months: 20
Number of sales over the last 6 months: 9
Number of sales over the last 3 months: 5