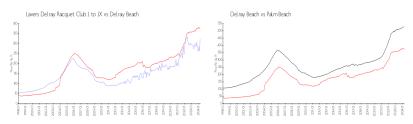

#### **Market Information**

Delray Beach:

\$371/sq. ft.

Lavers Delray \$322/sq. ft.

Racquet Club I to IX:

Delray Beach: \$371/sq. ft. Palm Beach: \$475/sq. ft.