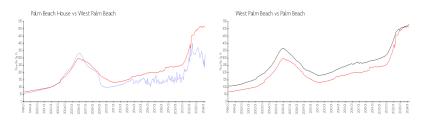

#### Market Information

Palm Beach House: \$324/sq. ft. West Palm Beach: \$511/sq. ft. West Palm Beach: \$475/sq. ft. Palm Beach: \$475/sq. ft.