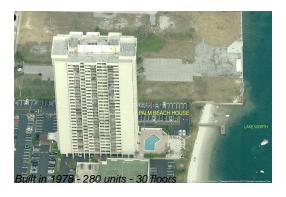

#### **Building Information**

Number of units: 280
Number of active listings for rent: 0
Number of active listings for sale: 22
Building inventory for sale: 7%
Number of sales over the last 12 months: 18
Number of sales over the last 6 months: 12
Number of sales over the last 3 months: 6