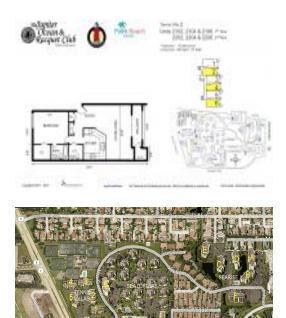

# Unit Tennis Villa 2102 - Jupiter Ocean & Racquet Club

Tennis Villa 2102 - 1605 S US Hwy 1, Jupiter, FL, Palm Beach 33477

# **Building Association Information**

Jupiter Ocean & Racquet Club AssociationAddress: 1605 U.S. 1, Jupiter, FL 33477 Phone:(561) 747-5331

http://jorcinc.net/site/