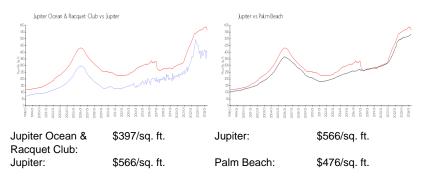

# **Inventory for Sale**

| Jupiter Ocean & Racquet Club | 6% |
|------------------------------|----|
| Jupiter                      | 3% |
| Palm Beach                   | 3% |

# Avg. Time to Close Over Last 12 Months

| Jupiter Ocean & Racquet Club | 64 days |
|------------------------------|---------|
| Jupiter                      | 67 days |
| Palm Beach                   | 57 days |